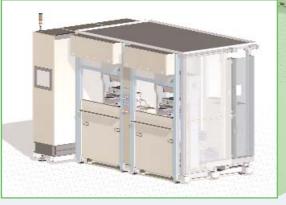

## ECO MPS<sup>2</sup>

Energy Consumption Optimized (Low-noise)

> Modular Press System Scalable<sup>2</sup>

From manual to semi automatic to full automatic

## ECO MPS<sup>2</sup> Philosophy:

- 4 automation levels with additional 2 options available
- Modular expandable
  (1 module 2 presses) plug and play
- Space-saving compact design
- 100% in OE-Quality (process controlled)
- Innovative energy-efficient supply (cost reduction) and low-noise
- new universal material distribution concept for PC + CV tools with 2 or 4 cavities per press
  - reduced set up time
  - reduced tooling costs
- 180t press for automotive + non-automotive brake pad production