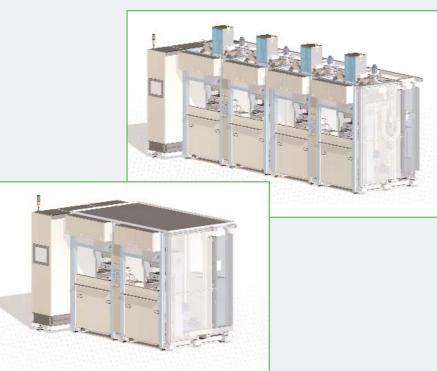

## ECO MPS<sup>2</sup>

Energy Consumption Optimized (Low-noise)

> Modular Press System Scalable<sup>2</sup>

From manual to semi automatic to full automatic

## ECO MPS<sup>2</sup> Philosophy:

- 4 automation levels with additional 2 options available
- Modular expandable
  (1 module 2 presses) plug and play
- Space-saving compact design
- 100% in OE-Quality (process controlled)
- Innovative energy-efficient supply (cost reduction) and low-noise
- new universal material distribution concept for PC + CV tools with 2 or 4 cavities per press
  - reduced set up time
  - reduced tooling costs
- 180t press for automotive + non-automotive brake pad production